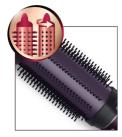

#### **Retractable bristles**

Unique retractable bristles guarantee fast and safe application. After wrapping your hair around the brush, rotate the cool tip, and the bristles will be retracted. This unique feature secures safe hair release, and mantains the perfect shape of your curl.