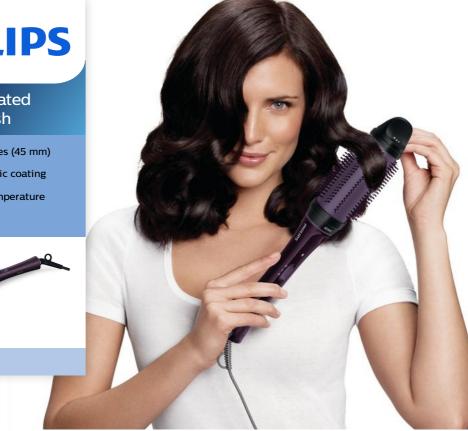

## Volume and shine for long hair

Philips ProCare heated styling brush allows you to quickly create soft waves while caring for your hair. The heated 45mm barrel secures long lasting results, with retractable bristles guaranteeing fast application and perfect style.

#### **Quick application**

Retractable bristles for fast and easy hair release

#### **Beautiful hair**

• 45mm heated barrel for soft waves