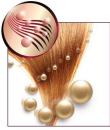

#### Ions and tourmaline coating

Give your hair an instant care with ionic conditoning. Charged negative ions eliminate static, condition the hair and smooth down the cuticles to intensify the hair's shine and glossiness. The result is hair that is beautifully shiny, smooth and frizz-free.