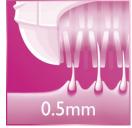

#### Beautiful smooth skin

- Gentle tweezing discs remove hairs without pulling the skin
- Remove hairs as short as 0.5mm

#### **Gentle tweezing discs**

This epilator has gentle tweezing discs to remove hairs as short as 0.5mm without pulling the skin.

#### **Unique epilation discs**

Unique epilation discs remove hairs as short as 0.5mm.