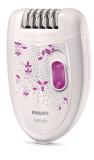

#### Epilator

#### **Gentle tweezing discs**

This epilator has gentle tweezing discs to remove hairs as short as 0.5mm without pulling the skin.

#### **Unique epilation discs**

Unique epilation discs remove hairs as short as 0.5mm.

#### Washable epilation head

This epilator has a washable epilation head. The head can be detached and cleaned under running water for better hygiene

#### **Two speed settings**

Extra speed setting for thin hairs and difficult to reach areas

#### **Ergonomic grip**

The rounded shape fits perfectly in your hand for comfortable hair removal