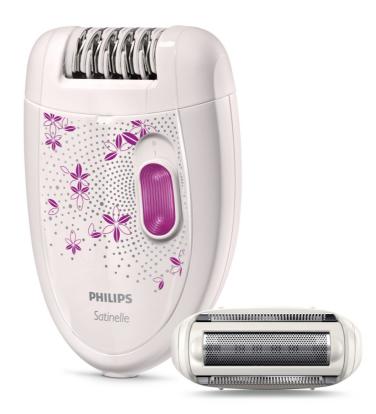

#### Accessories

- Shaving head for a smooth shave in sensitive areas
- Cleaning brush to remove loose hairs from epilator discs

#### **Shaving head**

Shaving head follows the contours of your bikini line and underarms for a closer shave.

#### **Cleaning Brush**

Small cleaning brush to remove loose hairs from the epilator discs.

#### Accessories

Shaving head **Cleaning brush** 