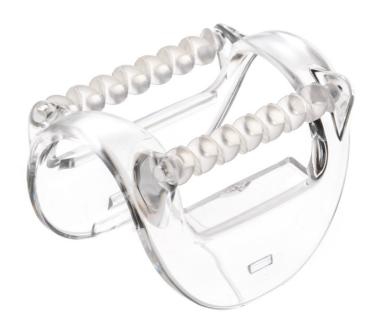

# Part of your epilator

Gently vibrating massage bar stimulates and soothes the skin for a pleasant epilation process