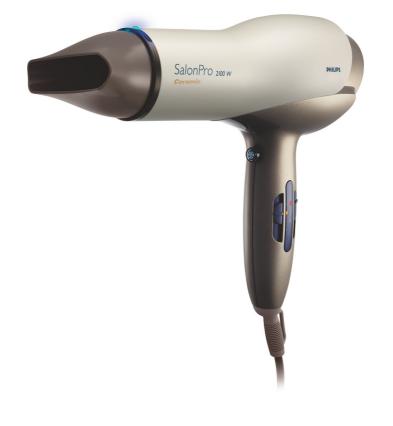

# The dryer hairdressers would use at home SalonPro

Want to dry your hair like the professionals? The SalonPro – with 2100W of superior drying power – is the hairdryer you need if you're looking to recreate that salon style blow dry.

#### Beautifully styled hair

- Nine flexible speed and temperature settings for maximum control
- Professional 2100W for perfect salon results
- Ceramic volume diffuser for additional protection and volume
- Narrow concentrator for focused airflow

#### Less Hair Damage

- Ceramic element to smooth your hair
- Ion conditioning for shiny, frizz free hair

#### Long lasting styles

• Cool Shot sets your style

#### Easy to use

Easy storage hook for convenient storage