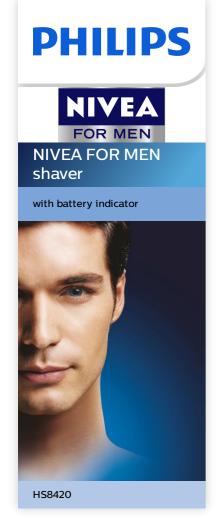

# Smooth shave, healthy skin

# Moisturises your skin while you shave

It gently follows the contours of your face for a close shave and the rings have a stretch and lift pattern to prepare the skin for a great shave. The new conditioner contains natural MICROtec to protect the skin against irritation.

# Moisturises your skin while you shave

· Moisturise your skin while you shave

# Shave in and out of the shower

· Hot water opens your pores, resulting in a close shave

#### Gently follows the contours of your face

 $\boldsymbol{\cdot}$  Gently follows the contours of your face

# A great close shave

· Stretch and Lift pattern for a great shave

## Easy lotion refill and charging

· Easy shaving conditioner refill

Sdiff

# Highlights

### Moisturise while you shave



NIVEA FOR M