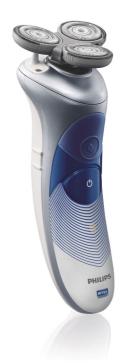

# Moisturises your skin while you shave

It gently follows the contours of your face for a close shave and the rings have a stretch and lift pattern to prepare the skin for a great shave. The new conditioner contains natural MICROtec to protect the skin against irritation.

#### Gently follows the contours of your face

 $\boldsymbol{\cdot}$  Gently follows the contours of your face

# A great close shave

· Stretch and Lift pattern for a great shave

### Moisturise while you shave

NIVEA FOR MEN conditioner is dispensed through the shaving heads directly onto your skin, moisturising it while shaving. The conditioner contains Natural Microtec, which protects your skin against irritation

#### For a close shave

Gently follows the contours of your face for a close shave, even in hard-to-reach areas

# Stretches skin and lifts hairs

The shaving heads have unique rings with a stretch and lift pattern that contributes to a great shave