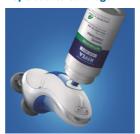

## Easy lotion refill and charging

· Easy shaving conditioner refill

Sdiff

#### Replaceable cartridge

Simply pump the NIVEA FOR MEN shaving conditioner from the refill can directly into the Advanced Skin Protection System