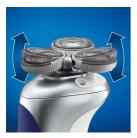

#### Gently follows the contours of your face

 $\boldsymbol{\cdot}$  Gently follows the contours of your face

#### For a close shave

Gently follows the contours of your face for a close shave, even in hard-to-reach areas