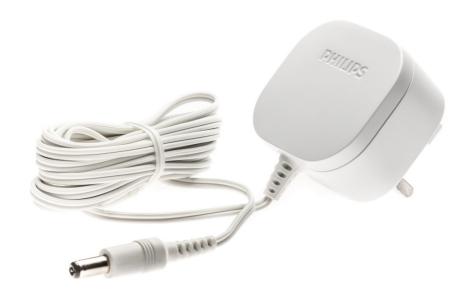

# to replace your current adapter

This power adapter enables you to use your appliance without batteries. An indispensable accessory!

### Replaceable part

Fits product types :: HP6420/00, HP6420/01, HP6421/00, HP6421/30, HP6421/31, HP6422/00, HP6422/01, HP6422/31

© 2020 Koninklijke Philips N.V. All Rights reserved.

Specifications are subject to change without notice. Trademarks are the property of Koninklijke Philips N.V. or their respective owners.