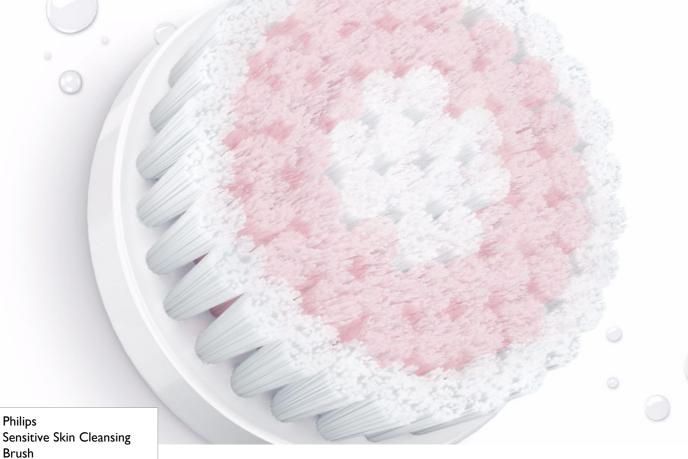

## Replacement Brush Head for Sensitive Skin

For clean and soft skin

Replacement Brush Head specifically designed for Sensitive Skin care. For use only with Philips VisaPure Essential facial cleansing brush.

### **Developed for sensitive skin types**

• Ultra soft bristles for a more effective, gentle cleaning

#### **Brush Bristles**

The specially designed filaments are even thinner and softer than those of the normal brush head to deliver an even softer and delicate cleansing experience specific for sensitive skin.