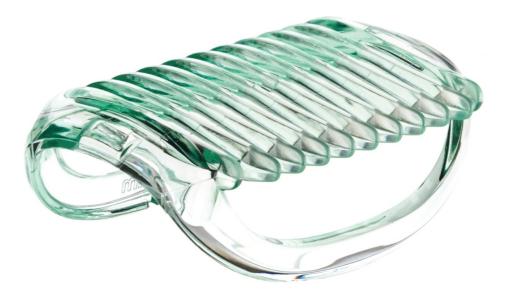

Shaving comb

Satinelle Advanced

dew green

CP1532

## Part of your epilator

A trimming comb when using the trimmer to style your bikini area.

Ease of using Philips spare parts

• Easy renew your product with original Philips parts