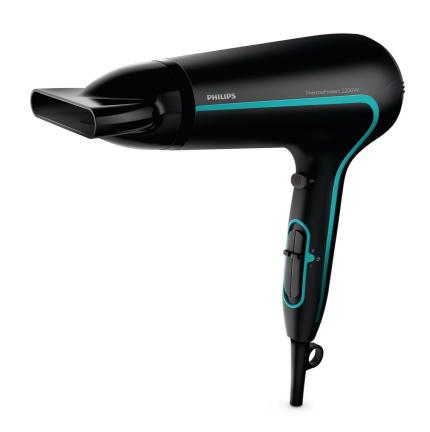

### Beautifully styled hair

- $\,\cdot\,$  2200W of fast, high performance drying power
- ${\boldsymbol{\cdot}}{}$  Six flexible speed and temperature settings for full control
- $\,\cdot\,$  11mm concentrator for focused airflow, great for styling
- Cool Shot sets your style

# Easy to use

- Dryer: 1.8m cord for maximum flexibility
- Easy storage hook for convenient storage

### Less hair damage

· ThermoProtect temperature setting

Hairdryer HP8217/20

#### **Accurate control**

The speed and heat required can be easily adjusted to create the perfect style. Six different settings ensure full control for precise and tailored styling.

#### 1.8m cord

Convenient to use thanks to the 1.8m power cord length.

## Easy storage hook

A rubberized hook can be found on the base of the handle. Use to store easily at home or if staying at a hotel.