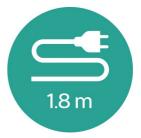

# Easy to use

- Dryer: 1.8m cord for maximum flexibility
- Easy storage hook for convenient storage

#### 1.8m cord

Convenient to use thanks to the 1.8m power cord length.