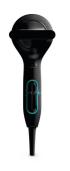

#### 11mm narrow concentrator

The 11mm opening of the concentrator focuses the flow of air for precision styling on specific areas. The ideal attachement for brushing while drying and styling.

### **Cool Shot**

A must-have professional function for hair stylers. The Cool Shot button provides an intense burst of cold air. It is used after styling to finish and set the style.