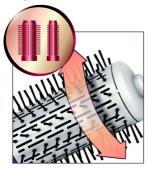

## **Natural bristles**

Some natural bristles are used in the brush to give the hair a smoother feeling. With less friction the hair gets less damaged.