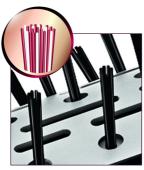

## **Natural bristles**

Some natural bristles are used in the brush to give the hair a smoother feeling. With less friction the hair gets less damaged.