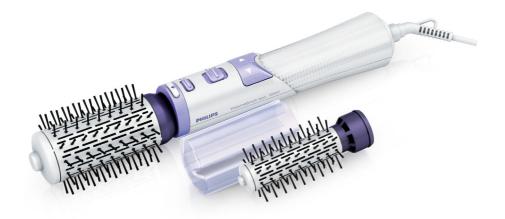

Philips Airstyler

Dynamic Volume Brush Ceramic

HP8665/00

# Beautifully styled hair

- 1000W for professional results
- Natural mixed bristle brush: 2 brush heads (30mm and 50mm)

#### **Attachments**

• Natural mixed bristle brush: 2 brush heads (30mm and 50mm)