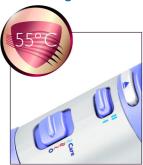

### 'Care' setting

The 'Care' temperature provides the optimal drying temperature and gives additional protection from overheating the hair. With the same powerful airflow, you will get the best results in a caring way.