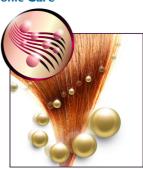

#### **Ionic Care**

negative ions eliminate static hair, condition the hair and smooth down the hair cuticles to intensify the hair's shine and glossiness. The result is smooth and frizz-free hair that shines beautifully.