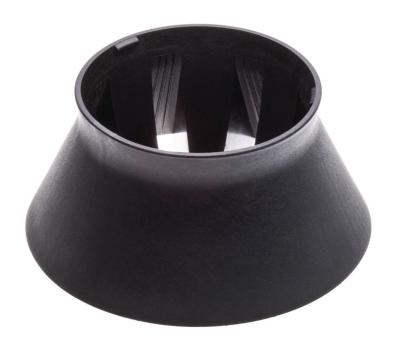

## To replace your current TP nozzle

Find matching products on the specifications tab

The TP nozzle dries hair, reduces frizz and increases volume.