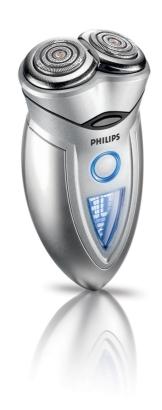

# Perfectly close, even in hard-to-reach areas

- SmartTouch Contour-following: for a fast and efficient shave
- · Speed-XL shaving heads: for a fast and close shave

#### **SmartTouch Contour-following**

Constantly keeps the 2 shaving heads in close contact with your skin for a fast and efficient shave

#### Speed-XL shaving heads

The two shaving tracks offer 50% more shaving surface for a fast and close shave. \*compared to standard rotary shaving heads.