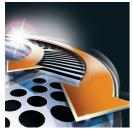

#### Speed-XL shaving heads

The two shaving tracks offer 50% more shaving surface for a fast and close shave. \*compared to standard rotary shaving heads.