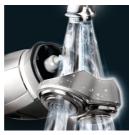

### Simply rinses clean

· Washable shaver

## Washable shaver

The waterproof shaver can be easily rinsed under the tap.