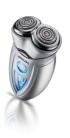

# Perfectly close, even in hard-to-reach areas

- SmartTouch Contour-following: for a fast and efficient shave
- · Speed-XL shaving heads: for a fast and close shave

#### **SmartTouch Contour-following**

Constantly keeps the 2 shaving heads in close contact with your skin for a fast and efficient shave

#### Speed-XL shaving heads

The two shaving tracks offer 50% more shaving surface for a fast and close shave. \*compared to standard rotary shaving heads.