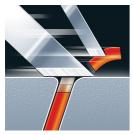

### **Super Lift & Cut technology**

The dual blade system lifts hairs to cut comfortably below skin level.

#### **Precision Cutting System**

Ultra thin heads with slots to shave the long hairs and holes to shave even the shortest stubble