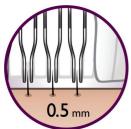

# PHILIPS

# Epilator Satinelle

Sensitive

HP6508







### Perfectly smooth skin for weeks Effectively removes hair, respects your skin

Get started into epilation with this new Philips system, removing hairs from the root, leaving your skin silky smooth for weeks, not days. Comes with a unique set of first-time user attachments, which help you achieve the best results.

#### Perfect epilation starter set

- Sensitive cap for delicate skin
- Double waved massage roller for extra gentle epilation

#### Optimal ease of use

- Choose the right speed according to your needs
- Fully washable epilation head for better hygiene

#### Skin comfort

• This epilation system removes hair as short as 0.5 mm

## Highlights

#### Hypo-allergenic



Additionally the hypo-allergenic discs assure an optimal hygiene.

#### Washable epilation head



The head can be detached and cleaned under running water for better hygiene

#### Double waved massage roller



Minimises the pulling sensation and soothes the skin after epilation

#### Sensitive cap



Specifically adapted for more sensitive skin, allowing for gentle epilation in delicate areas.

#### **Two speed settings**



This epilator has two speed settings. Speed 1 for extra gentle epilation and speed 2 for extra efficient epilation

#### HP6508/20

### Specifications

Accessories Cleaning brush Storage pouch

#### **Technical specifications**

Voltage: 100-240 V Number of discs: 21 Number of catching points: 20 Power consumption: 7,5W W Pulling actions/second speed 1: 600 Pulling