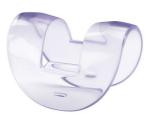

#### Sensitive cap

Specifically adapted for more sensitive skin, allowing for gentle epilation in delicate areas.