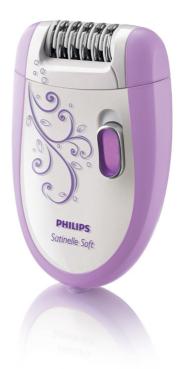

### Perfectly smooth skin for weeks Effectively removes hair, respects your skin

Get started into epilation with this new Philips system, removing hairs from the root, leaving your skin silky smooth for weeks, not days. Comes with a unique set of first-time user attachments, which help you achieve the best results.

#### Perfect epilation starter set

- Sensitive cap for delicate skin
- Double waved massage roller for extra gentle epilation

#### Optimal ease of use

- Choose the right speed according to your needs
- Fully washable epilation head for better hygiene