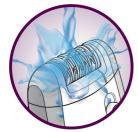

#### Skin comfort

• This epilation system removes hair as short as 0.5 mm

#### Hypo-allergenic

Additionally the hypo-allergenic discs assure an optimal hygiene.