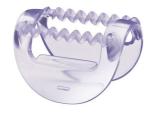

#### Double waved massage roller

Minimises the pulling sensation and soothes the skin after epilation