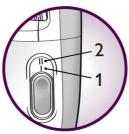

#### **Two speed settings**

This epilator has two speed settings. Speed 1 for extra gentle epilation and speed 2 for extra efficient epilation