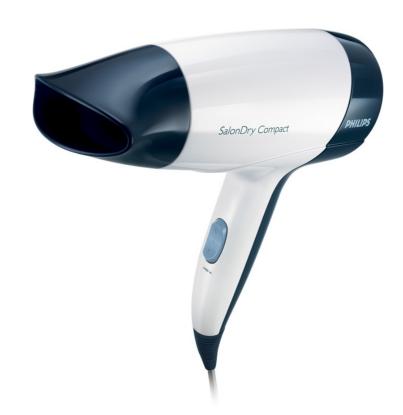

# SalonDry Compact

The SalonDry Compact combines 1400W of quick drying power with a sleek, easy to use design. Small really is beautiful.

# Beautifully styled hair

- Concentrator focuses the airflow for a polished, shiny look
- for careful drying
- 1400W for beautiful results

HP4960/00