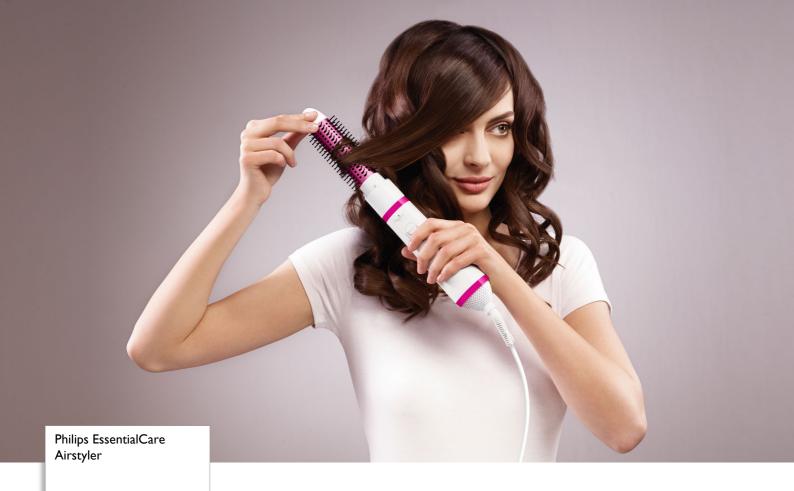

# Dry and style made easy

Dry & style at once - the new Philips Essential Care airstyler allows you to create beautiful natural styles, whilst providing care to your hair.

#### Beautifully styled hair

- Gentle, yet effective styling power
- 38mm thermo brush to smoothen your hair
- Two flexible heat and speed settings for more control

#### 38mm thermo brush

The thermo brush has an extra wide diameter of 38mm. The width of the barrel makes it the perfect styling tool for creating smooth styles and waves.