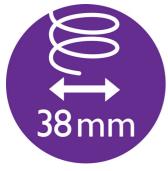

#### Beautifully styled hair

- Gentle, yet effective styling power
- 38mm thermo brush to smoothen your hair
- Two flexible heat and speed settings for more control

#### 38mm thermo brush

The thermo brush has an extra wide diameter of 38mm. The width of the barrel makes it the perfect styling tool for creating smooth styles and waves.

#### **Attachments**

• 38mm Thermobrush: For smoothing and for waves