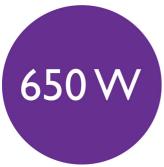

#### 650W

This 650W airstyler creates the optimum level of airflow for a gentle drying power to help you achieve beautiful results every day.

#### **Power**

Voltage: 220-240VWattage: 650W