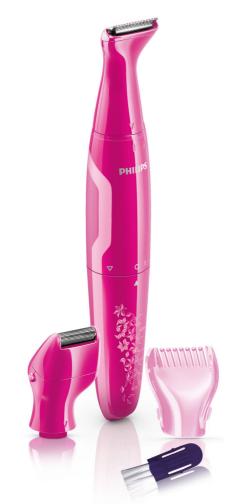

# Trust the BikiniGenie

### Safe and easy trimmer for a smooth bikini line

Fed up with skin irritations, nicks and cuts? Keep your bikini line in perfect shape and enjoy flawless results with the Philips BikiniGenie trimmer. It's the safe and easy way to trim, shape and style the hair down there.

#### Precise and safe to use

- Rounded hair tips for safe, precise hair removal
- 4mm length trimming comb.

#### For a close shave

• Mini shaver head. Use after shortening hairs with trimmer.

#### Ease of use

- Ergonomic handle specifically designed for the bikini area.
- Cleaning is quick and easy!
- Takes AA batteries for use anytime, anywhere.

#### Design

• Petite, fun design and playful colour.