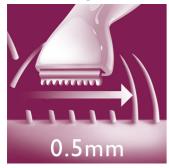

#### 4mm length trimming comb

Oustanding precision to 4mm length. Simply attach the precision comb to the trimming head.