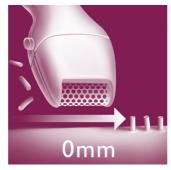

#### For a close shave

• Mini shaver head. Use after shortening hairs with trimmer.

#### Mini shaver head

Start by trimming hairs to a shorter, manageable length. Remove the trimming head and replace it with the mini shaver head. Now you're ready to start precision shaping with the new Philips BikiniGenie.