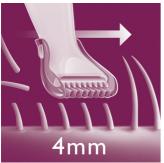

#### Precise and safe to use

- Rounded hair tips for safe, precise hair removal
- 4mm length trimming comb.

#### 4mm length trimming comb

Oustanding precision to 4mm length. Simply attach the precision comb to the trimming head.