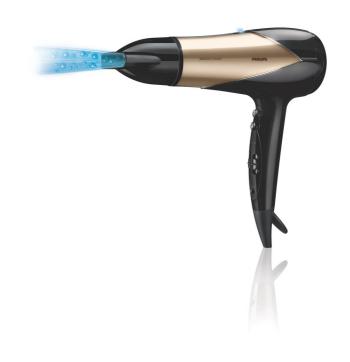

### **Professional 2200W**

This 2200W professional hairdryer creates a powerful airflow. The resulting combination of power and speed makes drying and styling your hair quicker and easier.