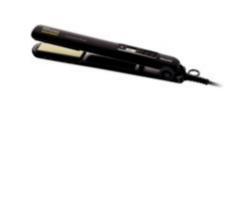

### ProCeramic Breeze

The ProCeramic Breeze features Even Heat Distribution ceramic technology, ionic conditioning, digital heat settings and an ultra-fast heat-up time to give you long-lasting professional styling results - quickly.

#### Beautifully styled hair

- · Protective ceramic coating
- EHD+ Technology
- · Ionic Breeze Conditioning

#### Time saving

 ${}^{\:\raisebox{3.5pt}{\text{\circle*{1.5}}}}$  Quick and easy, fast heat-up time

Straightener HP4648/37