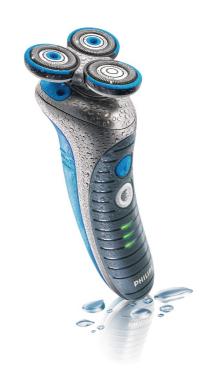

# Moisturizing and soothing shave

· NIVEA FOR MEN conditioner dispensing system

#### **Conditioner dispensing system**

NIVEA FOR MEN moisturizing shaving conditioner is dispensed directly onto your skin

#### Wet use

Use the shaver in the shower to save time and gives you the fresh sensation of wet shaving.