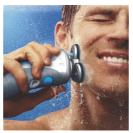

#### Wet use

Use the shaver in the shower to save time and gives you the fresh sensation of wet shaving.