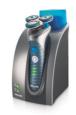

## Automatic refill and charge

· Refill and charge stand

#### Refill and charge stand

Automatically refills shaver with NIVEA FOR MEN conditioner and keeps shaver fully charged at all times.