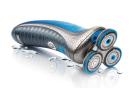

### **Skin protection system**

• Flex Tracker system

# **Superior gliding**

· Glide rings

### Flex Tracker system

The Flex Tracker automatically tracks the curves of your face and helps to protect against skip irritation

#### Glide rings

The shaving heads have unique glide rings to help the shaver move smoothly over your face.