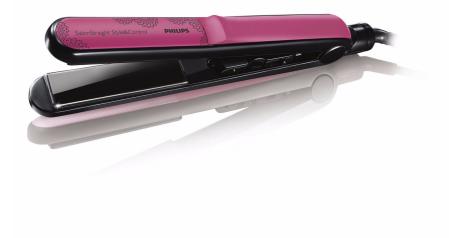

### SalonStyle & Control straightener

Take control with the SalonStyle & Control hair straightener. Advanced Ceramic Tourmaline plates coupled with a professional styling temperature of 230°C gives you the power to create beautifully shiny, straight hair styles.

### Beautifully styled hair

- Rubber handle grip for easy salon performance
- 230°C professional high heat for perfect salon results
- · Adjustable heat settings to ensure smooth results for every hair type
- Ceramic Tourmaline plates for sleek, frizz-free shiny hair