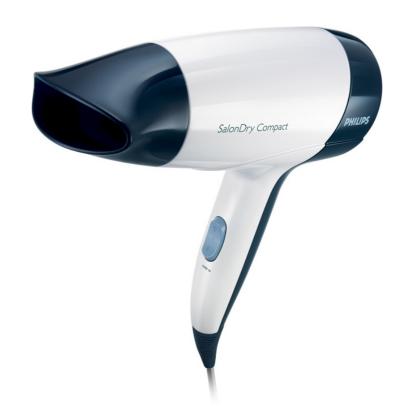

### SalonDry Compact

The SalonDry Compact combines 1400W of quick drying power with a sleek, easy to use design. Small really is beautiful.

### Easy to use

- · Two flexible settings for careful drying
- Concentrator focuses the airflow for a polished, shiny look
- · Compact design for easy handling

### Time saving

· Powerful dryer in a compact design

Hairdryer HP4960/03