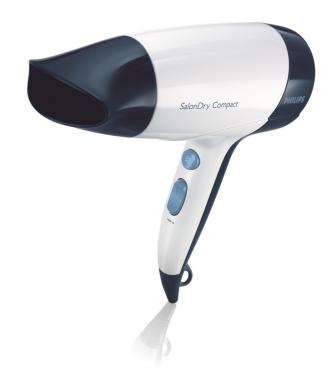

## Quick and easy drying with great results SalonDry Compact Hair dryer

#### Easy to use

- · Compact design for easy handling
- · Easy storage hook
- · Concentrator focuses the airflow for a polished, shiny look
- 1.8 m cord for maximum flexibility

#### **Compact design**

Compact and ergonomic, this hairdryer benefits from a clever modern design. This results in a dryer that is light and easy to handle yet small enough to store virtually anywhere.