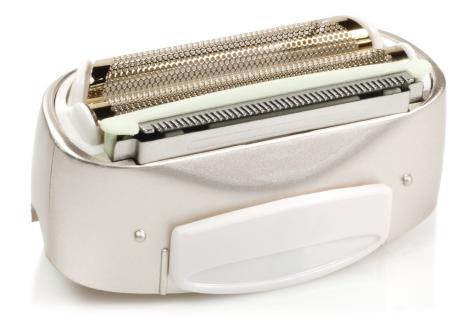

#### Check compatibility data

Do you need a new shaving head for your Ladyshave? This double foil shaving head guarantees smooth shaving and an excellent result in a minimum number of strokes.