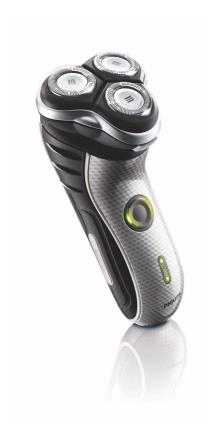

Philips Electric shaver

HQ7143

# A closer shave

Precision cutting system: shaves even the shortest hairs