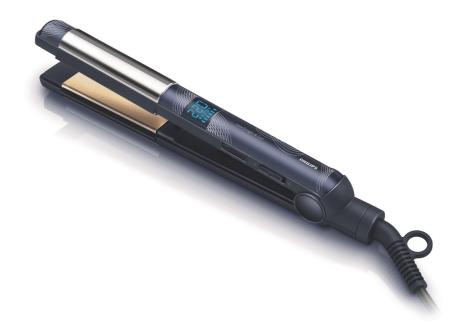

### SalonStraight& Curl Hair Straightener

Get straight, wavy or curly hair with the SalonStraight & Curl. This versatile ceramic hair straightener and curler in one, operates with care to a professional temperature of  $220^{\circ}$ C and features adjustable digital settings.

#### Beautifully styled hair

- · 220°C professional high heat for perfect salon results
- ${\boldsymbol{\cdot}}$  Ceramic plates for smooth gliding and shiny hair
- · CoolShield to set your style
- Rounded edges for perfect curls and beautiful waves

#### Ease of use

- · Digital settings with adjustable heat to get smooth results
- $\cdot$  Fast heat up time, ready to use in 60 seconds
- · Automatic shut-off after 60 min
- · Included: pouch
- 1.8 m cord for maximum flexibility
- Swivel cord to prevent tangled wires
- Universal voltage

#### **Ceramic plates**

Ceramic is microscopically smooth and durable by nature and it is one of the best materials for straightening plates. The plates glide effortlesly through your hair, giving you perfect shiny hair.

#### **Digital settings**

Digital settings with adjustable heat to get smooth results with all hairtypes