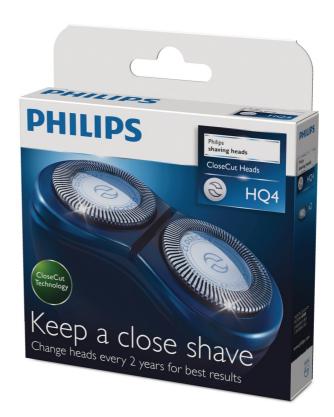

# Keep a close shave

## Change heads every 2 years for best results

Within two years your shaver heads cut 9 million hairs on your face. Replace the shaver heads and get back to 100% performance.

#### Microgroove

· Microgroove for a closer shave

shaving heads

### HQ4/21