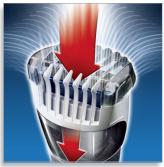

### **Provides optimal power**

- Cordless use for maximum freedom
- · Vacuum system captures cut hairs for mess-free trimming

#### Integrated vacuum system

The integrated vacuum mechanism absorbs cut-off hairs during use and gives you a cleaner washbasin after use.

Issue date 2012-02-25

Version: 3.0.1

Specifications are subject to change without notice. Trademarks are the property of Koninklijke Philips Electronics N.V. or their respective owners.