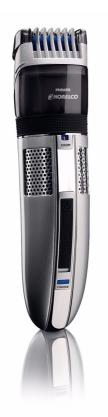

Philips Vacuum beard trimmer

Vacuum power

T780

# Superior trim, no mess

This new Philips vacuum trimmer is equipped to conveniently deliver a superior trimming performance as it vacuums beard hairs while trimming.

### **Provides optimal power**

- Cordless use for maximum freedom
- · Vacuum system captures cut hairs for mess-free trimming

## **Power system**

· Usage: Cordless only

- Charging time: 10 hours
- Running time: 50 minutes

## **Cordless use only**

Cordless use for maximum freedom