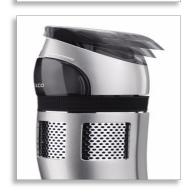

## Clear view hair chamber

Transparent hair chamber makes it easy to see when the chamber needs to be emptied.

#### Integrated vacuum system

The integrated vacuum mechanism absorbs cut-off hairs during use and gives you a cleaner washbasin after use.

Issue date 2012-02-25

Version: 3.0.1

Specifications are subject to change without notice. Trademarks are the property of Koninklijke Philips Electronics N.V. or their respective owners.