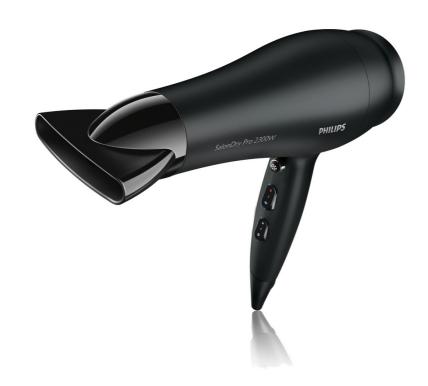

# SalonDry Pro 2300 Hair Dryer

The new and improved SalonDry Pro 2300. This philips hair dryer is now 20% lighter, and has 30% more airflow

### Beautifully styled hair

- · Professional 2300W for great styling results
- $\cdot$  6 flexible speed and temperature settings
- · Coolshot for seal in shine and fix your style
- · Narrow concentrator for focused airflow
- · Volume diffuser enhances volume, for curls and bouncy styles

# **Less Hair Damage**

- · Ceramic element to smooth your hair
- Ion conditioning for shiny, frizz free hair

# Easy to use

- · Removable air inlet grill for easy cleaning
- · Easy storage hook
- 2.5m cord

Hairdryer HP8250/00