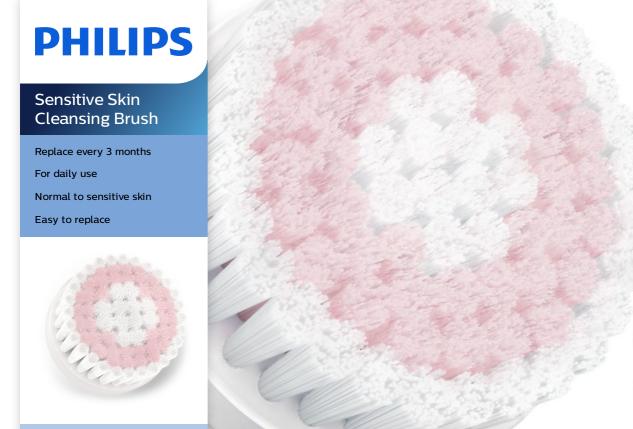

## **Developed for sensitive skin types**

• Ultra soft bristles for a more effective, gentle cleaning

#### **Brush Bristles**

The specially designed filaments are even thinner and softer than those of the normal brush head to deliver an even softer and delicate cleansing experience specific for sensitive skin.