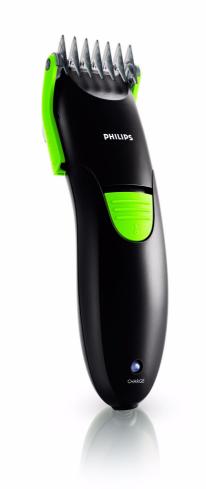

# Hair clipper

No need to practise

This hair clipper allows to create any look you want.

### **Superior results**

- Complete control
- Safe and simple styling

QC 5040

### Safe and simple styling

Create any style in up to 8-lengths from 1-21 mm with just this unique adjustable comb. The built-in safety lock assures you can cut with confidence.

Issue date 2011-04-05

© 2011 Koninklijke Philips Electronics N.V. All Rights reserved.