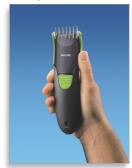

### **Complete control**

An even haircut is guaranteed with our patented 2D Contour Tracking system. It adapts to the contours of your head, giving you control of your hairstyle!.

### Safe and simple styling

Create any style in up to 8-lengths from 1-21 mm with just this unique adjustable comb. The built-in safety lock assures you can cut with confidence.

Issue date 2011-04-05

© 2011 Koninklijke Philips Electronics N.V. All Rights reserved.