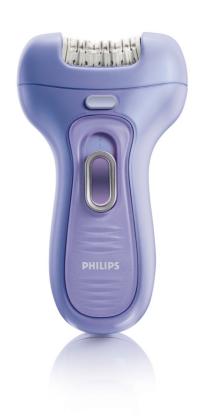

### **Ergonomic shape**

Satinelle Ice has a special ergonomic shape for perfect control and easy handling.

© 2019 Koninklijke Philips N.V. All Rights reserved.

Specifications are subject to change without notice. Trademarks are the property of Koninklijke Philips N.V. or their respective owners.

# Extra gentle epilation

· Soothing ice pack

# More comfortable epilation

Active massage