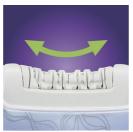

# More comfortable epilation

Active massage

#### **Active massage**

Tenderly stimulates the skin reducing the pulling sensation to the minimum and making the whole epilation process more comfortable.