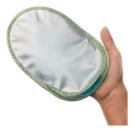

#### Accessories

Peeling glove: fewer ingrown hairs Extra sensitive area cap: for delicate body zones

Luxury storage pouch: for storage & protection Extra shaving head: for a smooth shave