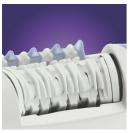

### Catches even the shortest hairs

· Curved epilation head

# **Curved epilation head**

Catches hairs as short as half a millimetre, you don't have to wait until the hair has fully grown before epilating again.