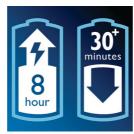

#### Cordless rechargeable shaver

Up to 30 minutes cordless shave.

#### Ease of use

Charging: 8 hours Shaving time: 30 minutes Display: Charging indicator