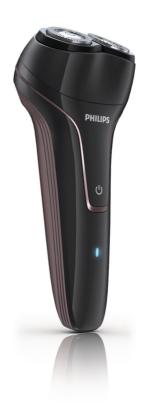

### Easy to hold

- · Anti-slip grip
- Slim fit handle

Electric shaver PQ222/17

#### Slim fit handle

Slim design fits comfortably in your hand.

#### Anti-slip grip

The soft-touch slim fit handle is designed to fit comfortably in your hand for maximum control.