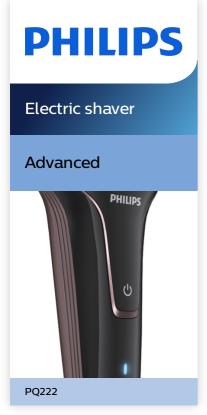

### Easy to hold

- · Anti-slip grip
- Slim fit handle

Electric shaver PQ222/17

Electric shaver PQ222/17