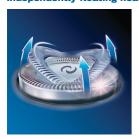

### **Independently floating heads**

Align the razor sharp blades of the Philips shaver closer to your skin for exceptional closeness; the independently floating heads follow the curves of your face.