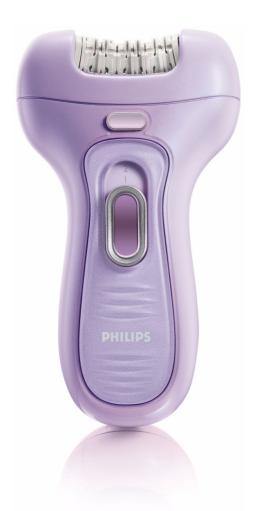

Philips Satinelle Epilator

HP6482/02

# Extra gentle, extra fast

Epilator with soothing ice pack and massage

The ice pack uses the soothing properties of ice to cool and relieve your skin while epilating. The unique hypoallergenic ceramic discs are extra fast and efficient, removing hairs from the root, ensuring silky soft smoothness for up to 4 weeks

#### Washable epilation head

Washable epilation head for extra hygiene and easy

**Ergonomic shape**Satinelle Ice has a special ergonomic shape for perfect control and easy handling.

Issue date 2011-09-11