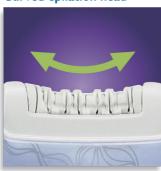

#### Catches even the shortest hairs

· Curved epilation head

#### **Curved epilation head**

Catches hairs as short as half a millimetre; you don't have to wait until the hair has fully grown before epilating again.