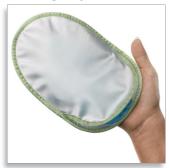

#### Easy cleaning

• Washable epilation head for extra hygiene and easy cleaning

**Accessories** 

**Specifications** 

• Peeling glove: fewer ingrown hairs

• Extra-sensitive area cap: for delicate body zones • Luxury storage pouch: for storage and protection