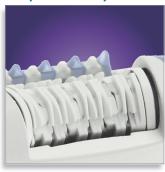

### Up to 20% faster epilation

• Unique ceramic epilation system

#### Unique ceramic system

20% faster and more efficient.