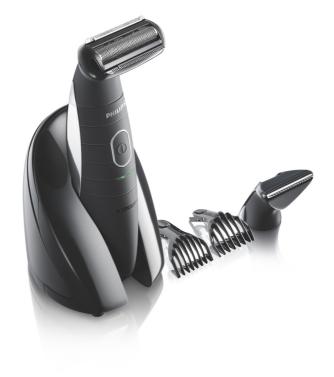

## Best performance that feels great

- Extra-Large XL trimmer for fast results on large areas
- ${\boldsymbol \cdot}$  Extra-Sensitive XS trimmer for more safety where needed
- High-performance trimmer for one-stroke efficiency
- Integrated trim & shave head for a close shave in one stroke
- Safe and less irritation for most comfortable body grooming

### **Extra-Large XL trimmer**

Use the Extra-Large XL trimming guide for fast results on large areas, such as chest, abs and legs.

#### **Extra-Sensitive XS trimmer**

Use the Extra-Sensitive XS trimming guide where more safety is required, such as your intimate area or underarms.

#### **High performance trimmer**

The high performance 32 mm wide trimmer is designed to catch all types of body hair for one-stroke efficiency.

#### Integrated trim & shave head

Because of the integrated self-sharpening pretrimmers at both sides of the shaver, you will be able to get a close shave in one stroke, even with longer hair.

### Store and charge stand

Charging stand provides a convenient storage and ensures the appliance is fully charged and ready to use