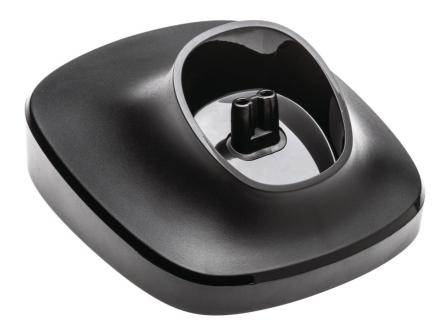

Charging stand

CP1395

## Stand for charging your shaving device Find matching products on the specifications tab

For charging your Philips beard trimmer Series 5000.

Ease of using Philips spare parts

• Easy renew your product with original Philips parts