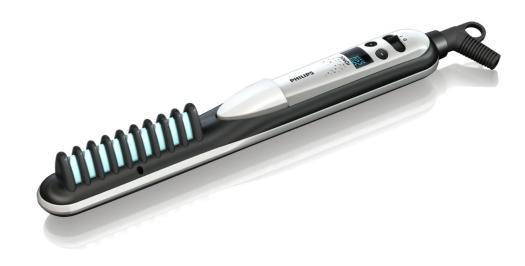

#### Beautifully styled hair

- 200°C professional high heat for perfect salon results
- ${\boldsymbol{\cdot}}$  Digital heat settings to ensure super smooth results for every hair type
- · Ion Conditioning for shiny, frizz free hair

#### Less hair damage

· Ceramic plates for smooth gliding and shiny hair

#### **Perfect tension control**

Perfect tension control gives you the right tension between the ceramic plates and the hair, so you can achieve a beautiful sleek hairstyle that enhances your natural volume.

#### **Digital heat settings**

Digital heat settings make it easy to quickly choose the function you need or adjust the styling temperature using the digital display. This enables you to select the perfect temperature for your specific hair and needs. The result is perfect styling at the touch of a button.

#### **Ceramic plates**

Ceramic plates for smooth gliding and shiny hair