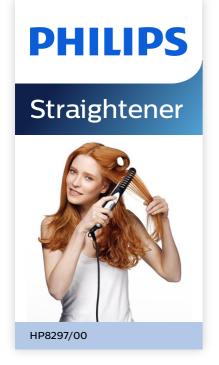

### A straightener for natural straight hair

This Philips hair styler lets you create the natural straight look with care and just the right amount of volume for your hair. Quickly, gently and easily.

### HP8297/00