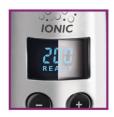

#### **Digital heat settings**

Digital heat settings make it easy to quickly choose the function you need or adjust the styling temperature using the digital display. This enables you to select the perfect temperature for your specific hair and needs. The result is perfect styling at the touch of a button.