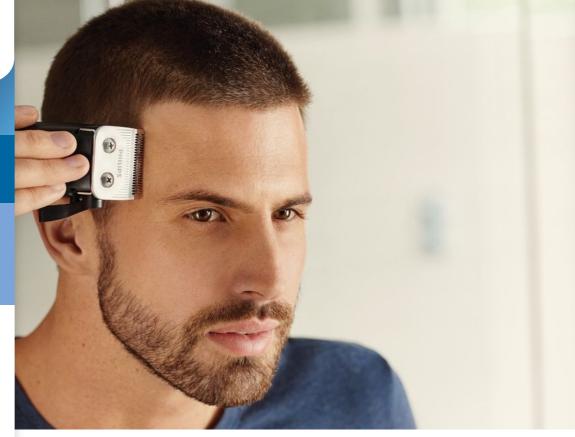

## Bump free, less rash cut & shave

## Perfect for hair and face

Our Philips Home hair clipper is designed to give you a quality hair cut or shave, time after time. The special design of the strong steel blades is engineered to ensure less skin irritation.

### For hair & face

The Philips clipper gives you freedom to shape hair and beard styles, even up to a clean shave