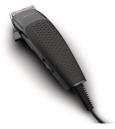

# Hairclipper series 3000

Copper motor coil

Durable, steel blades

2.4m cord

4 click-on combs

HC3100/15

## **Built to last**

- Strong steel blades last up to 4 times longer\*
- · Warranty for purchase protection

## Stainless steel blades

Philips steel blades are designed to withstand chip and cracks, lasting up to 4 times longer\*.