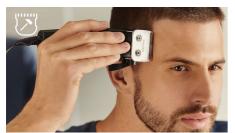

## Adjustable blades

With a convenient thumb lever adjustment the blades can be set to achieve a bold cut as well as stubble trim without using a comb.

Additional combs will give you additional freedom to play with multiple hair styles.