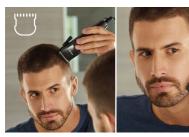

### **Precision and control**

- Adjustable blades with close precision from 0.5mm to 3mm
- Textured handle for easy, non-slip grip
- Extra long 2.4 m cord
- · Click-on hair combs for the best clipping results

### 4 click-on hair combs

The clipper comes with 4 click-on hair combs. Select a desired length with each different comb and achieve a consistent smooth, even trim, time after time.