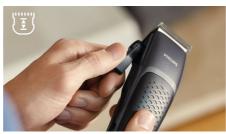

ombs for the best clipping results

## **Skin comfort**

- ${}^{\raisebox{3.5pt}{\text{\circle*{1.5}}}}$  Special designed tips of the blade for less cuts
- Special blades for less skin damage

## Highlights

### **Linear motor**





The Philips hair clipper is designed with a linear motor for constant, durable cutting power, time after time.

### For hair & face



The Philips clipper gives you freedom to shape hair and beard styles, even up to a clean shave

## Stainless steel blades



Philips steel blades are designed to withstand chip and cracks, lasting up to 4 times longer\*.

## 2-year worldwide guarantee



All of our grooming products are built to last. They come with a 2 year warranty, never need to be oiled and are compatible with any voltage worldwide.

## Adjustable blades



With a convenient thumb lever adjustment the blades can be set to achieve a bold cut as well as stubble trim without using a comb.

Additional combs will give you additional freedom to play with multiple hair styles.

### Non-slip grip



A smart textured handle for a comfortable grip.

## Long cord



The 2.4m long cord gives you a great reach to easily move around while clipping.

## Less cuts



The tips of the Philips blades are designed to reduce the risk of cuts while clipping your hair or beard.

## **Less bumps**



The Philips clipper is designed to ensure less bumps while creating your own unique style. Making you feel proud and confident.

### 4 click-on hair combs



The clipper comes with 4 click-on hair combs. Select a desired length with each different comb and achieve a c