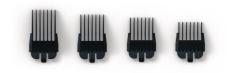

### 4 click-on hair combs

The clipper comes with 4 click-on hair combs. Select a desired length with each different comb and achieve a consistent smooth, even trim, time after time.