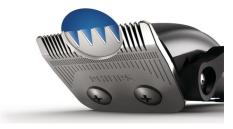

### **Linear motor**

The Philips hair clipper is designed with a linear motor for constant, durable cutting power, time after time.

## Stainless steel blades

Philips steel blades are designed to withstand chip and cracks, lasting up to 4 times longer\*.