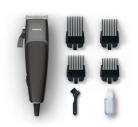

# Hairclipper series 3000

Copper motor coil

Durable, steel blades

2.4m cord

4 click-on combs

HC3100/15

### 4 click-on hair combs

The clipper comes with 4 click-on hair combs. Select a desired length with each different comb and achieve a consistent smooth, even trim, time after time.

### **Accessories**

Attachments: 4 hair combs

Maintenance: Cleaning brush, Lubrication oil

Power cord: Extra long 2.4 m