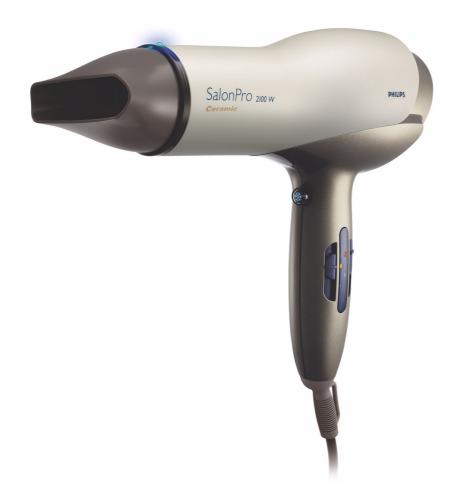

### SalonPro

The SalonPro offers power, protection and professional styling results. It's the dryer hairdressers would be happy to use at home.

### **Professional results**

- Powerful 2100 Watt motor
- Ceramic diffuser for additional protection and volume

### **Prevents damage**

- · Ceramic element with far-infra red heat prevents overdrying
- Ion conditioning for frizz-free, shiny hair

### Long-lasting styles

• Cool shot sets your style

### Easy to use

- 9 heat/speed settings for full flexibility
- LED lights indicate the chosen setting

Hairdryer 2100 W IonBoost Ceramic diffuser