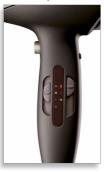

### Easy to use

- 9 heat/speed settings for full flexibility
- LED lights indicate the chosen setting

Hairdryer 2100 W IonBoost Ceramic diffuser

#### 9 heat/speed settings

9 heat/speeds settings provide maximum flexibility to dry and pre-style your hair the way you want.

Issue date 2009-06-12

 $\ensuremath{\textcircled{}^{\circ}}$  2009 Koninklijke Philips Electronics N.V. All Rights reserved.