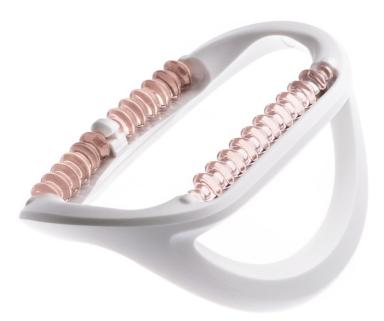

### To replace your current massage cap Find matching products on the specifications tab

Massage cap eases the epilation sensation

Ease of using Philips spare parts

• Easy renew your product with original Philips parts

#### Easy renew of product parts

From time to time your product needs a facelift but it was never so easy like with Philips consumer replacement parts to renew your product. This all with guaranteed Philips quality. CP1425/01