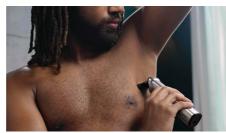

#### Bodyshaver with skin protector

Comfortably shave below the neck with our unique skin-protection system that guards even the most sensitive areas of your body and lets you shave as close as 0.5 mm