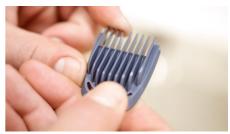

#### 9 Impact-resistant combs

Quickly touch up your face and hair with the nine reinforced cutting guards. 2 stubble combs for 1 mm and 2 mm trimming, an adjustable beard comb, 4 wide hair combs at 4 mm, 9 mm, 12 mm and 16 mm and 2 body combs for 3 mm and 5 mm grooming.