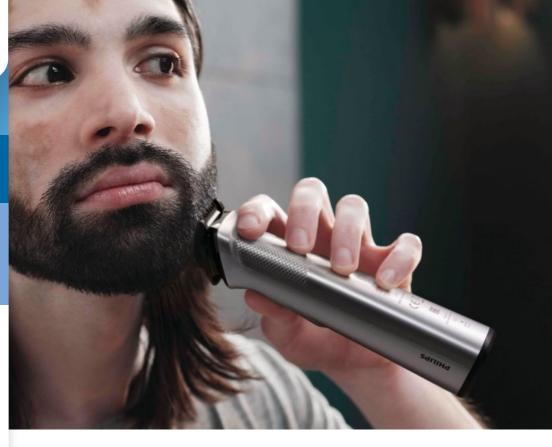

#### **Full-metal trimmer**

Create clean, straight lines and evenly trim through the thickest hair thanks to the body and beard trimmer's precise steel blades. These non-corrosive blades won't rust, and they self-sharpen to last longer.

#### **Cutting system**

Cutting element: Self-sharpening metal blades