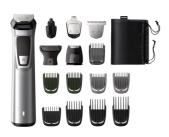

### 16 tools

Self-sharpening metal blades Up to 120-min run time Showerproof

MG7736/13

#### 16 tools for face, hair and body

The Philips Multigroom 7000 all-in-one hair trimmer comes with 16 attachments to provide a full-body grooming solution.

#### 9 Impact-resistant combs

Quickly touch up your face and hair with the nine reinforced cutting guards. 2 stubble combs for 1 mm and 2 mm trimming, an adjustable beard comb, 4 wide hair combs at 4 mm, 9 mm, 12 mm and 16 mm and 2 body combs for 3 mm and 5 mm grooming.

#### Create the look you want

Number of tools: 16 tools

Styling tools: Detail metal trimmer, Precision shaver, Wide hair clipper, Bodyshaver, Body skin protector attachment, Metal trimmer, Nose and ear trimmer, 3-7 mm adjustable beard comb, 2 stubble combs, 4 wide hair combs, 2 body combs