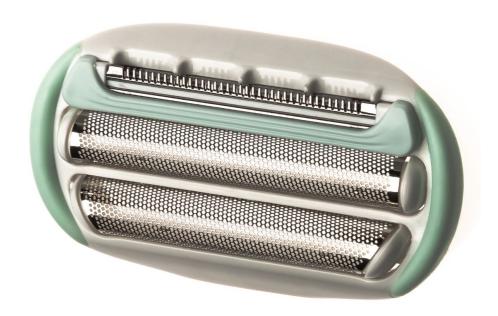

## To replace your current shaving head

Find matching products on the specifications tab

For continuous close shaving

### Easy renew of product parts

From time to time your product needs a facelift but it was never so easy like with Philips consumer replacement parts to renew your product. This all with guaranteed Philips quality.