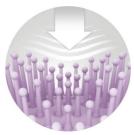

#### **Optimal brush cushion**

The optimally designed bristle cushion enables better force distribution and follows the contours of the head naturally for more convenience and comfort, the brushing experience is still comfortable despite the compact size. Thus, you can easily have a fast but great soothing head massage anytime, anywhere with shiny and smooth hair.