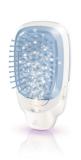

#### **lonic care**

Static electricity exists everywhere especially in dry environment. That's why your hair gets frizzy and messy easily. To help you get rid of this annoying issue, we bring easier solution: ionic styling brush. The ionizer generates negative ions to neutralize positive charge of static electricity. It helps to reduce frizz and bring back smoothness and shine to your hair instantly. To improve the ion diffusion on hair, we keep the ionizer close to the cushion, which allows to spread ion on hair more efficiently when you brush. Keep neat look anytime, anywhere from now on!

#### **Gentle bristle**

All bristles tips are seamless to avoid scrubbing damage on scalp or hair trapping during usage. The special round ball tip has bigger touching surface so that it's more gentle to vulnerable scalp.