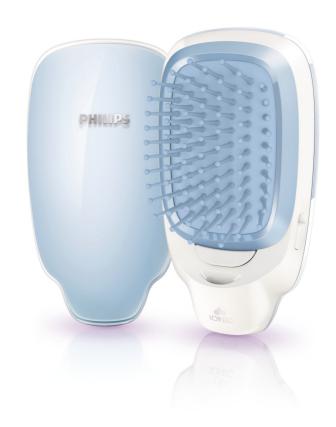

# Easy brush, instant shine

The new Philips Ionic Styling Brush now helps to make your hair smooth and shiny anytime, anywhere with great brushing experience.

## Easy to use

- ${}^{\centerdot}$  Bristle cushion with optimal surface is comfortable to use
- Ergonomic design for better handling experience
- Bristle cushion is detachable for easy cleaning
- Small and cute design make it a beauty accessory
- Battery for quick start

### Less hair damage

· Seamless round bristle tip is gentle to hair & scalp

Ionic styling brush HP4586/00

#### **Optimal brush cushion**

The optimally designed bristle cushion enables better force distribution and follows the contours of the head naturally for more convenience and comfort, the brushing experience is still comfortable despite the compact size. Thus, you can easily have a fast but great soothing head massage anytime, anywhere with shiny and smooth hair.

#### **Ergonomic shape**

If you're looking for the handle of brush, our advice would be: you don't need a handle using Philips ionic styling brush! Philips always designs around you. The seamless and ergonomically curved shell fits excellently women's hand, ensuring great handling experience.