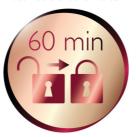

### Ease of use

- Digital settings with adjustable heat to get smooth results
- Fast heat up time, ready to use in 30 seconds
- · Automatic shut-off after 1 hour
- · Easy lock for convenient storage
- Including glamorous pouch for easy storage
- Swivel cord to prevent tangled wires
- · Easy storage hook for convenient storage
- 2 m cord for ease of use

# Automatic shut-off after 1 hour

Automatic shut-off after 1 hour