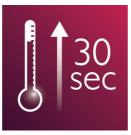

### Ease of use

- Digital settings with adjustable heat to get smooth results
- Fast heat up time, ready to use in 30 seconds
- · Automatic shut-off after 1 hour
- · Easy lock for convenient storage
- Including glamorous pouch for easy storage
- Swivel cord to prevent tangled wires
- · Easy storage hook for convenient storage
- 2 m cord for ease of use

# Instant heat up

The straightener has a fast heat up time, being ready to use in 30 seconds