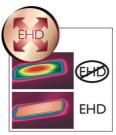

## Less hair damage

 $\,\cdot\,$  EHD+ technology for more protection and shinier results

# **EHD+ technology**

Advanced Philips EHD+ technology means that your styler will always distribute the heat very evenly – even at high temperatures, and prevents damaging hot spots. This gives added protection and thus helps to keep your hair healthy and shiny.