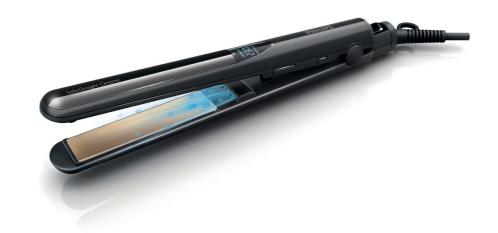

# Straightener

SalonStraight

Ceramic

HP8341/00

# SalonStraight Ceramic Hair Straightener

Straighten your hair with care. The ceramic plates and ionic conditioning create a naturally straight and shiny finish.

Straightener HP8341/00