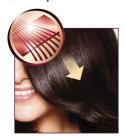

#### **Ceramic plates**

Ceramic is microscopically smooth and durable by nature, and is therefore one of the best materials for straightening plates. The plates glide effortlessly through your hair, giving you perfect shiny hair.