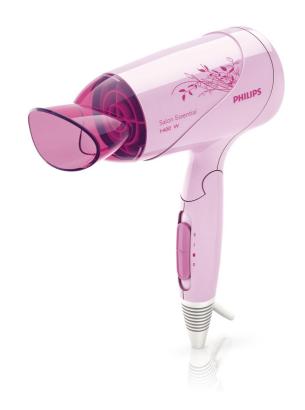

#### **Beautifully styled hair**

- 1400W quick & gentle drying
- Three flexible settings for more control
- · Cool wind to set your style
- · Narrow concentrator for focused airflow

### Easy to use

- · Foldable handle for easy portability
- · Compact design for easy handling
- $\cdot$  Easy storage hook for convenient storage
- 1.6 m power cord