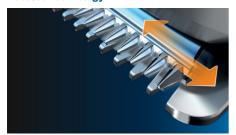

#### **DualCut Technology**

The Philips Hairclipper 3000 features advanced DualCut Technology for maximum precision. It comes with double blades, and is designed to stay as sharp as day 1.

### Stainless steel blades

The self-sharpening steel blades are designed to be incredibly long-lasting. Even after 5 years they cut with the same precision and accuracy as day 1.