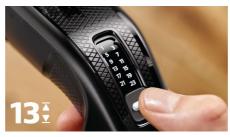

#### 13 lock-in length settings

Cut your hair to the exact length you want. Just select one of 12 length settings between 1mm to 23mm at 2mm increments, or remove the comb for a close 0.5mm trim.

### **Cutting system**

Trim-n-Flow technology Cutter width: 41mm

Cutting element: Stainless steel blades Number of length settings: 13

Precision (size of steps): By 2mm

Range of length settings: From 0.5 to 23 mm