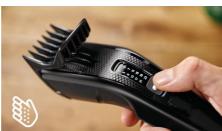

### Comfortable grip

Philips clippers have a textured grip designed for easy handling, so you can cut your hair with control and in comfort.

#### Extra adjustable beard comb

Electric hair clippers to easily trim your beard or stubble, the adjustable beard comb has 12 length settings between 1mm to 23mm at 2mm increments, or you can remove the comb entirely for a close 0.5mm trim.