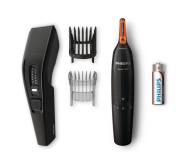

## Hairclipper series 3000

Stainless steel blades

13 length settings

Corded use

Incl. beard comb

HC3510/85

#### **Accessories**

Comb: Adjustable hair comb, Extra adjustable

beard comb

Maintenance: Cleaning brush