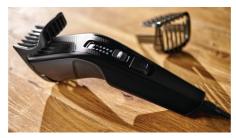

#### Trim-n-Flow technology

Our Philips hair clipper with new, innovative comb is designed to prevent hair from getting stuck. So you can cut your hair, from start to finish, without interruptions.

#### Extra adjustable beard comb

Electric hair clippers to easily trim your beard or stubble, the adjustable beard comb has 12 length settings between 1mm to 23mm at 2mm increments, or you can remove the comb entirely for a close 0.5mm trim.