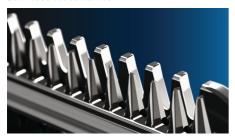

### Stainless steel blades

The self-sharpening steel blades are designed to be incredibly long-lasting. Even after 5 years they cut with the same precision and accuracy as day 1.

#### **DualCut Technology**

The Philips Hairclipper 3000 features advanced DualCut Technology for maximum precision. It comes with double blades, and is designed to stay as sharp as day 1.