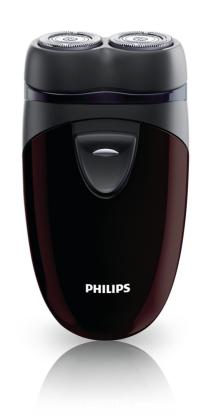

## Clean Shave for confidence

The philips PQ206 electric shaver combines the close cut shaving system with independently floating heads. You can be confident you will look your best every day

#### **Close cut system**

imported shaving head gives you comfortably close shaving experience

#### **Independently floating heads**

Align the razor sharp blades of the Philips shaver closer to your skin for exceptional closeness; the independently floating heads follow the curves of your face.