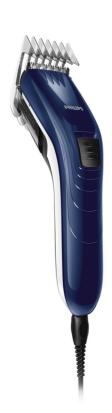

# Haircuts made easy

# with one adjustable comb

This Philips hair clipper offers a perfectly even haircut in a very easy way. The integrated comb is adjustable, so all hair lengths can be achieved without changing a comb. No maintenance is needed - oiling is not necessary.

# Best performance that feels great

· Rounded blades and combs prevent scratching the skin

#### Rounded blades and combs

The high-performance cutting element and guide have rounded tips and an improved gliding surface developed to be gentle on your skin.

## 10 secured length settings

Select and locks your desired length within a versatile range of possible lengths.