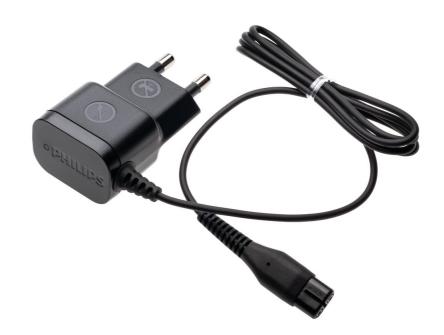

# A charger for your device.

Check device compatibilty under specifications tab

Use this power plug to charge your device efficiently. This power plug is suitable for the United Kingdom.