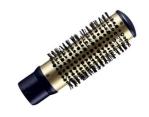

### 38mm thermo brush

The thermo brush has an extra wide diameter of 38mm. The width of the barrel makes it the perfect styling tool for creating smooth styles and waves.