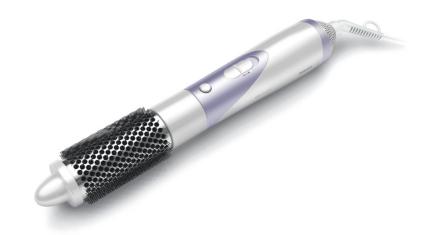

# Beautifully styled hair

- 650W for beautiful results
- Shaping brush for easy shiny styles
- · 38mm thermo brush to smoothen your hair
- · Narrow concentrator for focused airflow

### Easy to use

- $\boldsymbol{\cdot}$  Three flexible settings for more control
- $\cdot$  Easy storage hook for convenient storage
- $\cdot$  Compact design for easy handling
- 1.8 m power cord

Airstyler HP8650/00

### 38mm thermo brush

The thermo brush has an extra wide diameter of 38mm. The width of the barrel makes it the perfect styling tool for creating smooth styles and waves.

#### **Narrow concentrator**

The concentrator works by focusing the flow of air through the opening onto specific areas. This results in precise styling and is great for touch-up or to finish a style.