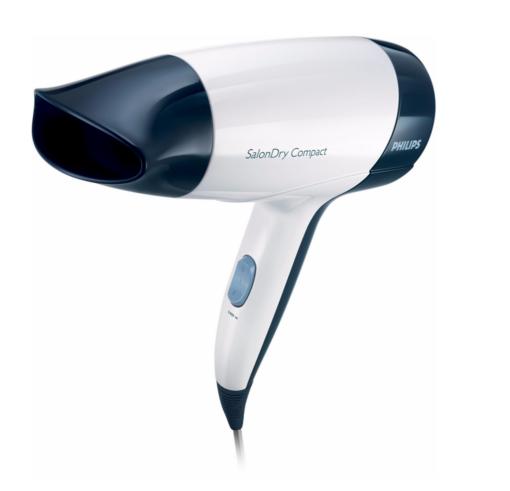

# SalonDry Compact

The SalonDry Compact combines 1600 W of quick drying power with a sleek, easy-touse design. Small really is beautiful.

### Beautifully styled hair

- 1600 W for beautiful results
- Easy to use
- Two flexible settings for careful drying
- Concentrator focuses the airflow for a polished, shiny look
- Compact design for easy handling

#### **Compact design**

Compact and ergonomic, this hairdryer benefits from a clever modern design. This results in a dryer that is light and easy to handle yet small enough to store virtually anywhere.